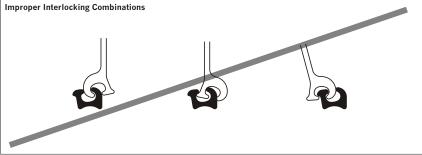

### Please note:

- 1. Swing or rotation stated are typical but can vary by 10° or more due to rolling tolerances found in sheet pile interlocks.
- 2. PilePro® connectors are protected by patents.