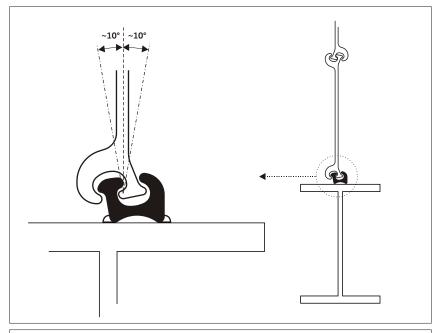

### Please note:

- 1. Swing or rotation stated are typical but can vary by 10° or more due to rolling tolerances found in sheet pile interlocks.
- 2. PilePro® connectors are protected by patents.