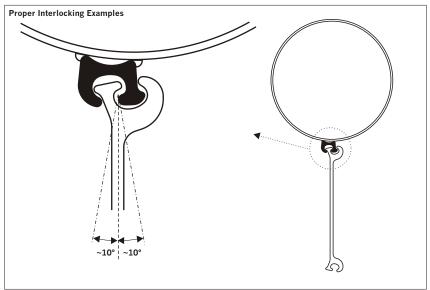

### Please note:

- 1. Swing or rotation stated are typical but can vary by 10° or more due to rolling tolerances found in sheet pile interlocks.
- 2. PilePro® connectors are protected by patents.